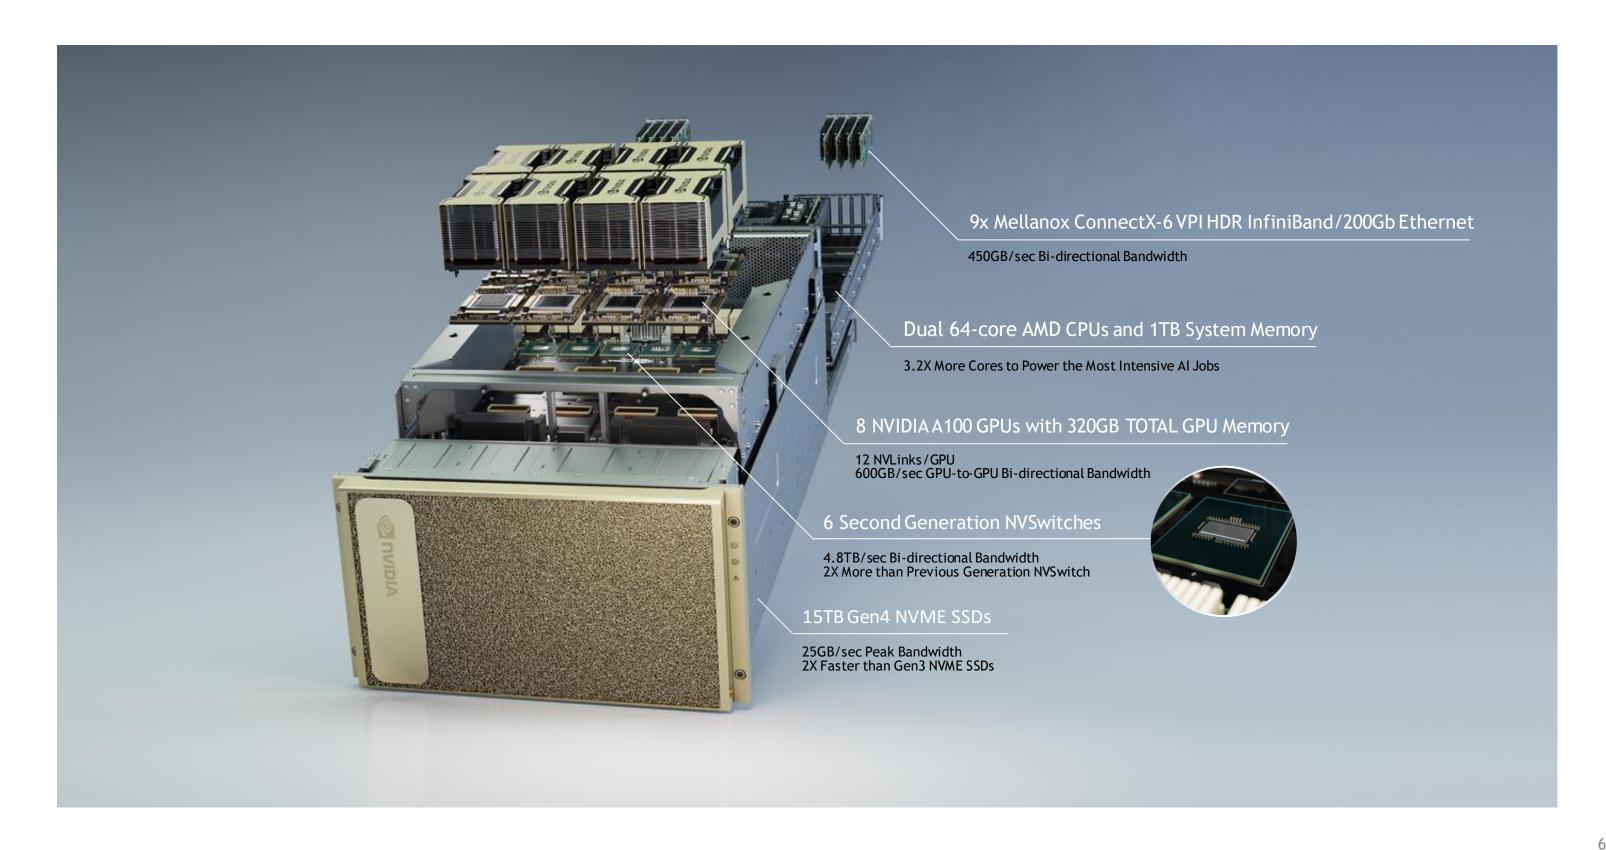

## DGX A100: NEW A100 GPUS AND 2X FASTER NVSWITCH

#### 5 PetaFLOPS AI Performance

Eight new A100 Tensor Core GPUs/320GB total HBM2

- Twelve NVLinks per GPU, 2x more than V100
- ► 600GB/s bi-directional bandwidth between any GPU pair
- ~10X PCIe Gen4 bandwidth with next-gen NVLink

All GPUs fully connected with six next-gen NVSwitch

- 4.8TB/s bi-directional bandwidth
- In one second we could transfer 426 hours of HD video
- Download HD video to 80K smartphones simultaneously

#### For clustering networking:

- Eight Mellanox single-port ConnectX-6
- Supporting HDR/HDR100/EDR InfiniBand default or 200GigE
- 450GB/sec total peak bandwidth

#### For data/storage networking:

- One Mellanox dual-port ConnectX-6
  - Supporting: 200/100/50/40/25/10Gb Ethernet default or HDR/HDR100/EDR InfiniBand
- One optional Dual-Port CX-6 available as add-on

All I/O now PCIe Gen4, 2x performance increase over Gen3

Scale up multiple DGX A100 nodes with Mellanox Quantum Switch, the world's smartest network switch