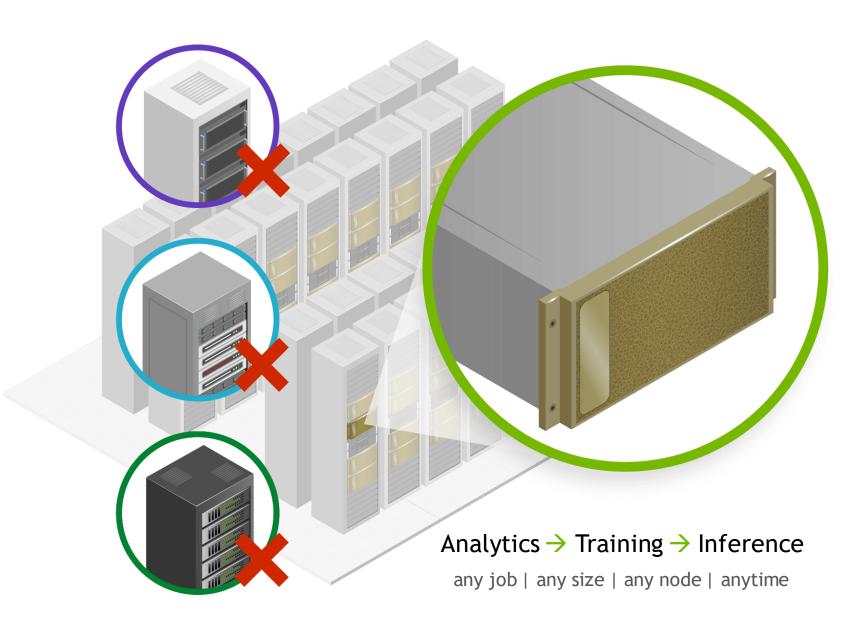

## ONE SYSTEM FOR ALL AI INFRASTRUCTURE

Al Infrastructure Re-Imagined, Optimized, and Ready for Enterprise AI-at-Scale

Flexible AI infrastructure that adapts to the pace of enterprise

- One universal building block for the AI data center
- Uniform, consistent performance across the data center
- Any workload on any node any time
- Limitless capacity planning with predictably great performance with scale

## CONSOLIDATING DIFFERENT WORKLOADS ON DGX A100

One Platform for Training, Inference and Data Analytics