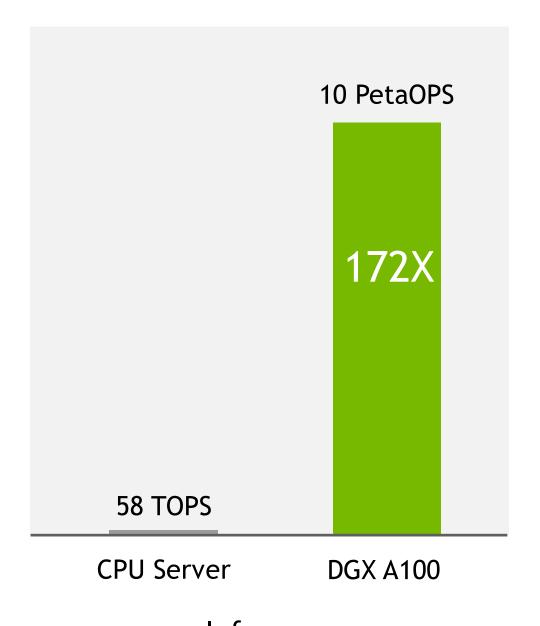

Inference Peak Compute

CPU Server: 2x Intel Platinum 8280 using INT8 DGX A100: DGX A100 with 8x A100 using INT8 with Structural Sparsity

Analytics PageRank

3000x CPU Servers vs. 4x DGX A100 Published Common Crawl Data Set: 128B Edges, 2.6TB Graph