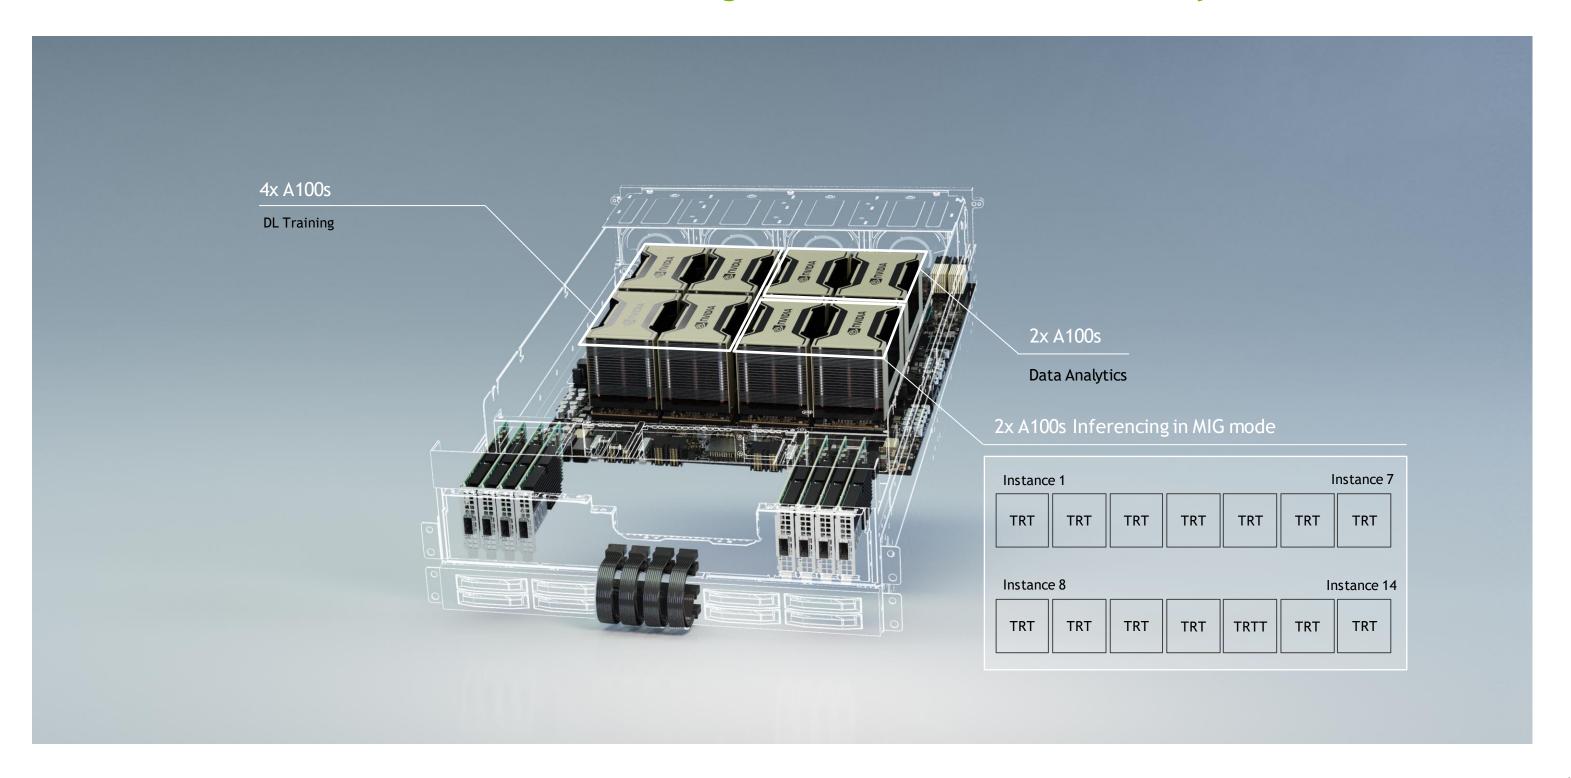

## CONSOLIDATING DIFFERENT WORKLOADS ON DGX A100

One Platform for Training, Inference and Data Analytics