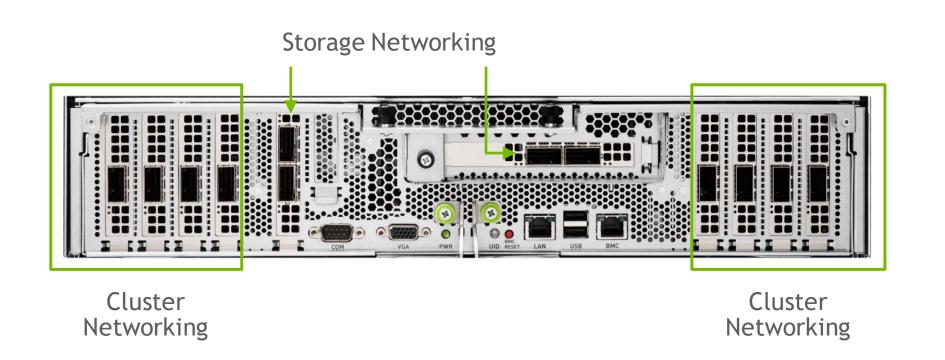

## UNMATCHED SCALABILITY WITH MELLANOX NETWORKING

#### Highest Network Throughput for Data and Clustering

#### For clustering networking:

- Eight Mellanox single-port ConnectX-6
- Supporting HDR/HDR100/EDR InfiniBand default or 200GigE
- 450GB/sec total peak bandwidth

#### For data/storage networking:

- One Mellanox dual-port ConnectX-6
  - Supporting: 200/100/50/40/25/10Gb Ethernet default or HDR/HDR100/EDR InfiniBand
- One optional Dual-Port CX-6 available as add-on

All I/O now PCIe Gen4, 2x performance increase over Gen3

Scale up multiple DGX A100 nodes with Mellanox Quantum Switch, the world's smartest network switch