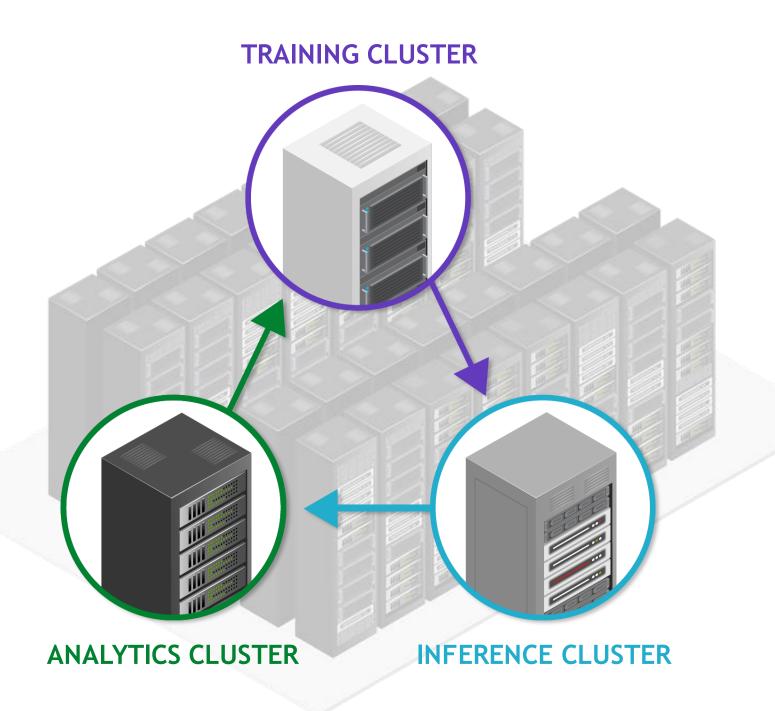

## CONSOLIDATING DIFFERENT WORKLOADS ON DGX A100

One Platform for Training, Inference and Data Analytics