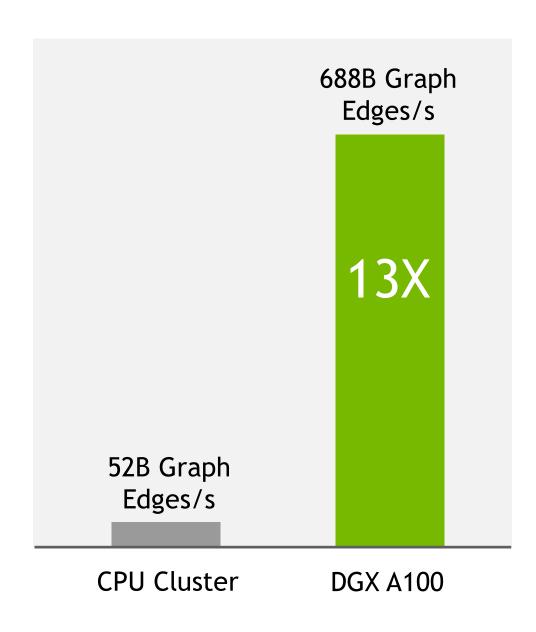

Inference Peak Compute

CPU Server: 2x Intel Platinum 8280 using INT8 DGX A100: DGX A100 with 8x A100 using INT8 with Structural Sparsity

Analytics PageRank

3000x CPU Servers vs. 4x DGX A100 Published Common Crawl Data Set: 128B Edges, 2.6TB Graph