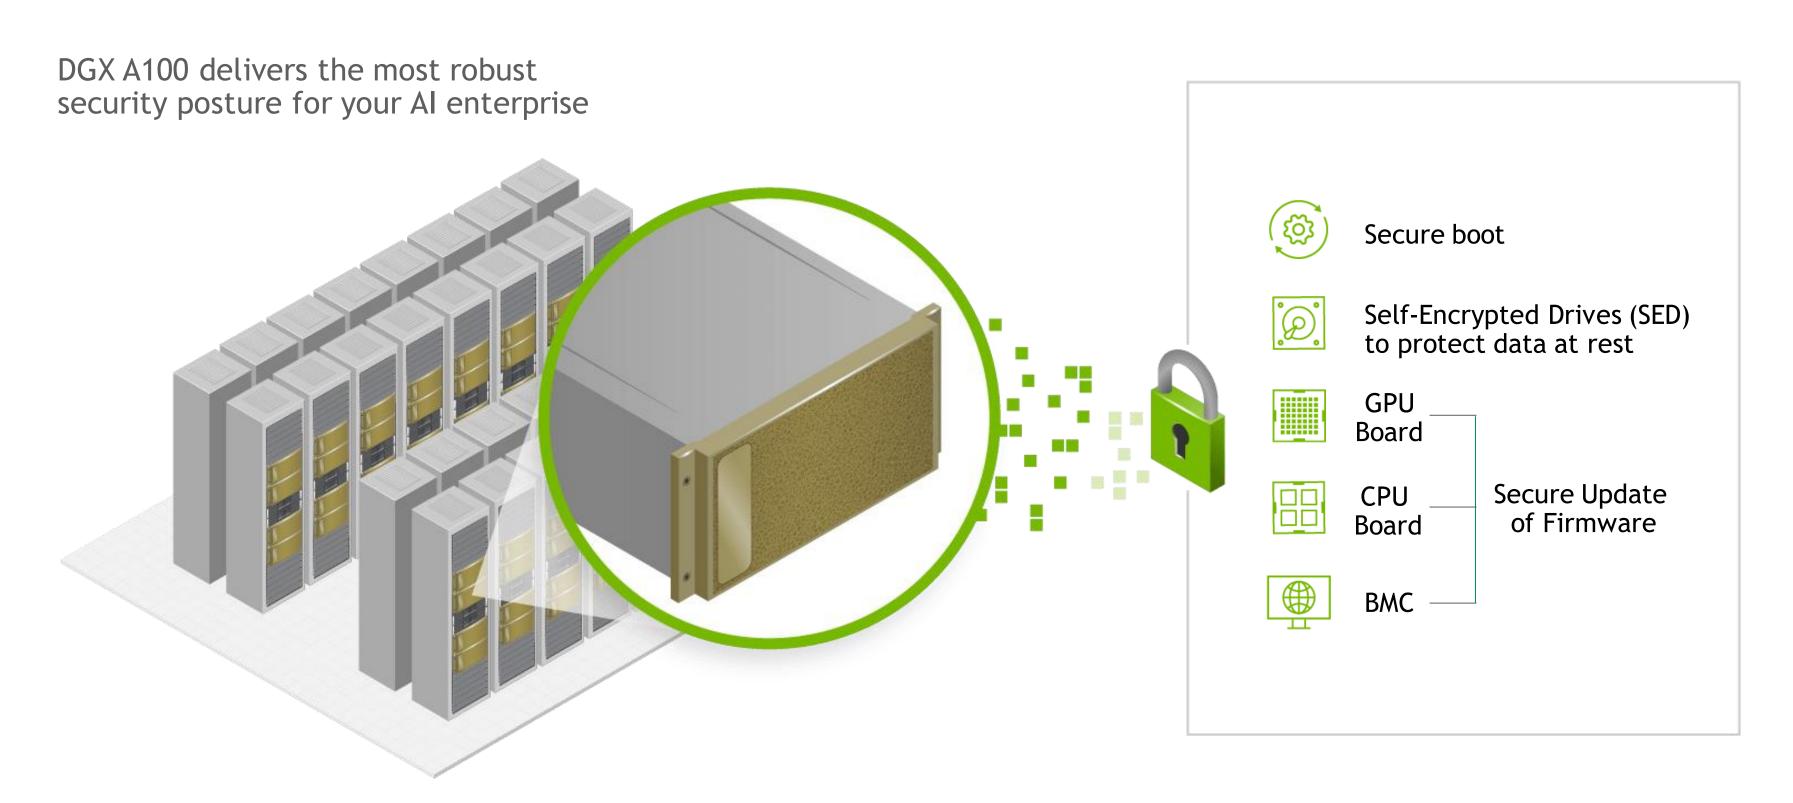

## THE WORLD'S MOST SECURE AI SYSTEM FOR ENTERPRISE

Built-In Security: Multi-layered Defense for Al Infrastructure