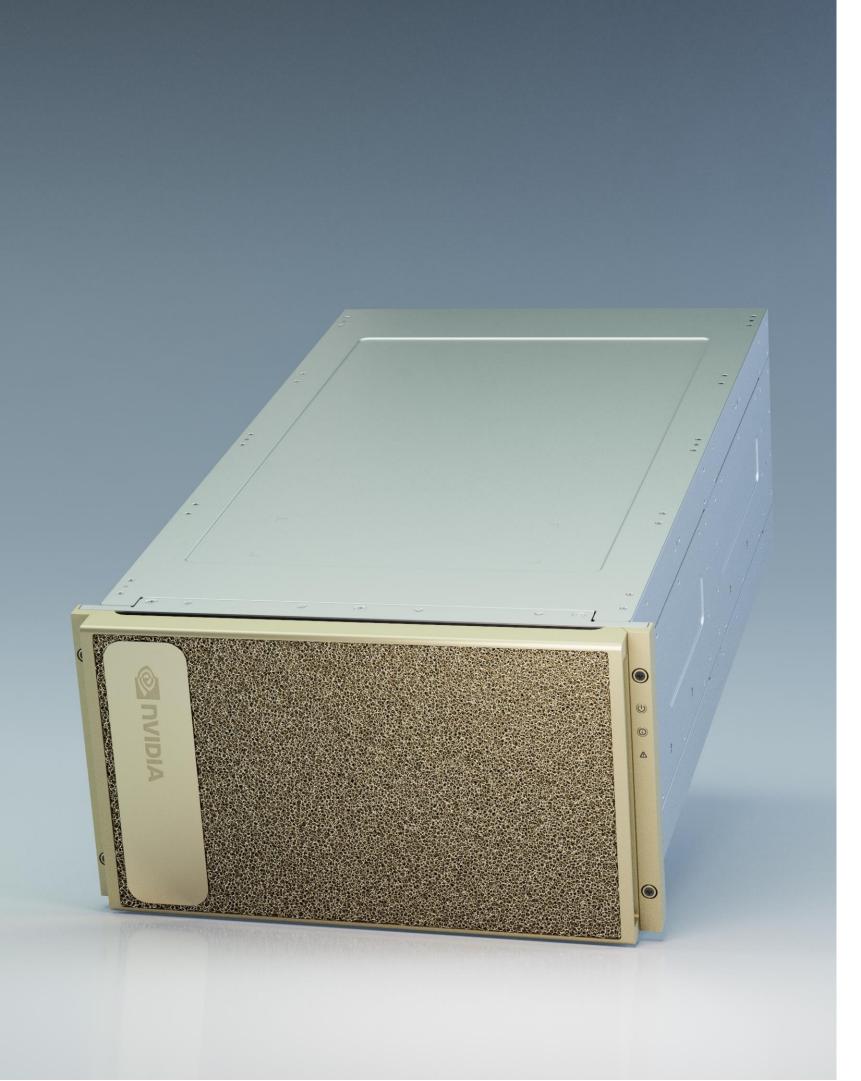

## DGX A100: THE UNIVERSAL AI SYSTEM

Performance meets utility - analytics, AI training and inference all in one

Integrated Access to Unmatched AI Expertise

Fastrack AI transformation with DGXpert know-how and experience

Game-changing
Performance for Innovators

Fastest time-to-solution the world's first 5 PFLOPS AI system, built on NVIDIA A100

Unmatched Data Center Scalability

Build leadership-class infrastructure that scales to keep ahead of demand

#### 5 PetaFLOPS AI Performance

Eight new A100 Tensor Core GPUs/320GB total HBM2

- Twelve NVLinks per GPU, 2x more than V100
- ► 600GB/s bi-directional bandwidth between any GPU pair
- ~10X PCIe Gen4 bandwidth with next-gen NVLink