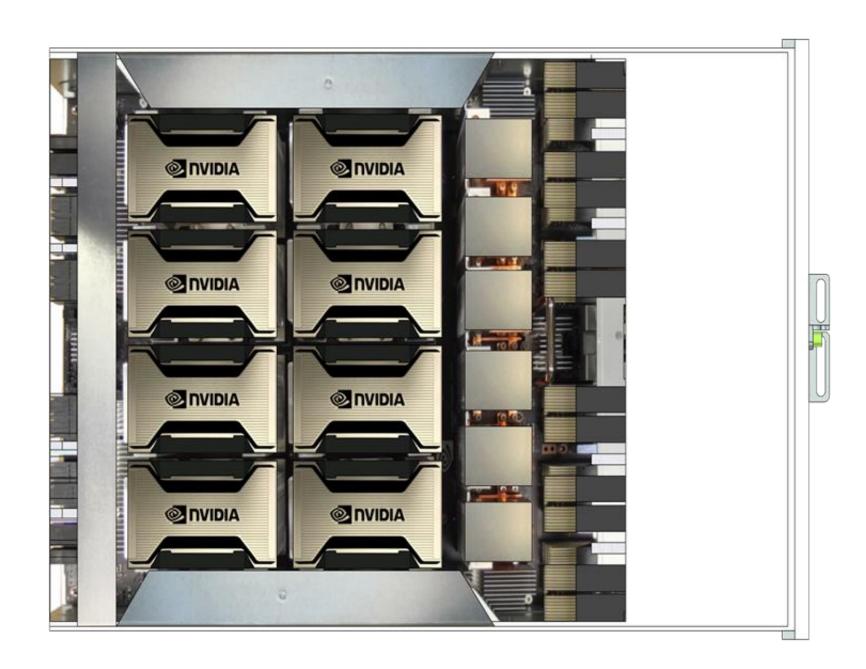

## DGX A100: NEW A100 GPUS AND 2X FASTER NVSWITCH

#### 5 PetaFLOPS AI Performance

Eight new A100 Tensor Core GPUs/320GB total HBM2

- Twelve NVLinks per GPU, 2x more than V100
- ► 600GB/s bi-directional bandwidth between any GPU pair
- ~10X PCIe Gen4 bandwidth with next-gen NVLink

All GPUs fully connected with six next-gen NVSwitch

- 4.8TB/s bi-directional bandwidth
- In one second we could transfer 426 hours of HD video
- Download HD video to 80K smartphones simultaneously