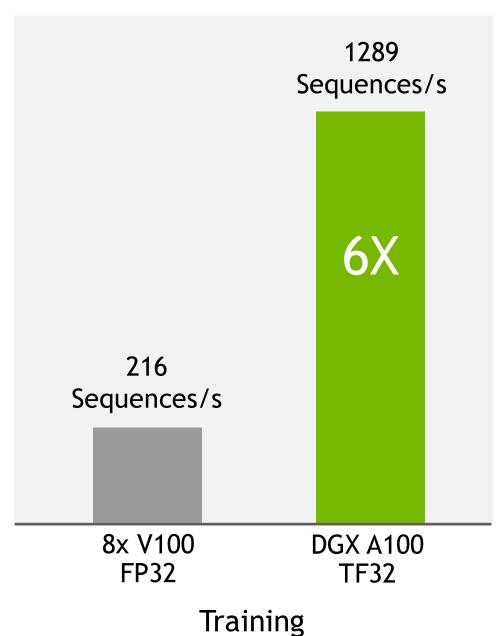

## DGX A100 PERFORMANCE

NLP: BERT-Large

BERT Pre-Training Throughput using PyTorch including (2/3)Phase 1 and (1/3)Phase 2 | Phase 1 Seq Len = 128, Phase 2 Seq Len = 512 V100: DGX-1 with 8x V100 using FP32 precision DGX A100: DGX A100 with 8x A100 using TF32 precision